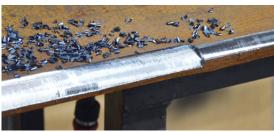

#### Bevel width up to 25 mm at 45 degrees:

- Various bevel widths are possible by means of BM-25
- The final results depend on combination of bevel angle and bevel depth

#### Work at 0 degree:

• Facing process to produce a flat surface such as lands/root faces