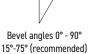

#### Comfort and ergonomics of work:

- Each user can individually adjust the position of the grip and handle
- Grip can be rotated through 360 degrees
- The handle can be tilted to the desired angle
- Adjustable grip and handle enable comfort of work for both right and left-handers and operators of different heights
- Guide set with rollers can be rotated through 360 degrees
- 2 possible positions of rollers (wide and narrow)

#### Continuously adjustable bevel angle between 0 and 90 degrees:

- One milling head for full range of angles
- No need for separate milling heads for specific angles
- Recommended bevel angle from 15 to 75 degrees

#### Bevel width up to 25 mm at 45 degrees:

- Various bevel widths are possible by means of BM-25
- The final results depend on combination of bevel angle and bevel depth

#### Work at 0 degree:

• Facing process to produce a flat surface such as lands/root faces

#### Work at 90 degrees:

- Cladding and other wear resistant coatings removal
- Lowering of the plate edge height

| BM-25 TECHNICAL SPECIFICATION    |                                 |
|----------------------------------|---------------------------------|
| Voltage                          | 1~ 220-240 V, 50-60 Hz          |
| Power                            | 2200 W                          |
| Spindle speed (without load)     | 1800-5850 rpm                   |
| Maximum bevel width (b, Fig. 1)  | 25 mm (1")                      |
| Maximum depth of cut (d, Fig. 1) | 12,5 mm (1/2")                  |
| Bevel angle ( $\beta$ , Fig. 1)  | 0°-90°<br>15°-75° (recommended) |
| Minimum workpiece thickness      | 2 mm (0.08")                    |
| Weight                           | 12,5 kg (27 lb)                 |
| Required ambient temperature     | 0-40°C (34-104°F)               |
| Product Code                     | UKS-0715-10-20-00-0             |