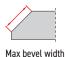

#### Bevel width up to 25 mm at 45 degrees:

- Various bevel widths are possible by means of BM-25
- The final results depend on combination of bevel angle and bevel depth

#### Work at 90 degrees:

- Cladding and other wear resistant coatings removal
- Lowering of the plate edge height

| BM-25 TECHNICAL SPECIFICATION    |                                 |
|----------------------------------|---------------------------------|
| Voltage                          | 1~ 220-240 V, 50-60 Hz          |
| Power                            | 2200 W                          |
| Spindle speed (without load)     | 1800-5850 rpm                   |
| Maximum bevel width (b, Fig. 1)  | 25 mm (1")                      |
| Maximum depth of cut (d, Fig. 1) | 12,5 mm (1/2")                  |
| Bevel angle ( $\beta$ , Fig. 1)  | 0°-90°<br>15°-75° (recommended) |
| Minimum workpiece thickness      | 2 mm (0.08")                    |
| Weight                           | 12,5 kg (27 lb)                 |
| Required ambient temperature     | 0-40°C (34-104°F)               |
| Product Code                     | UKS-0715-10-20-00-0             |