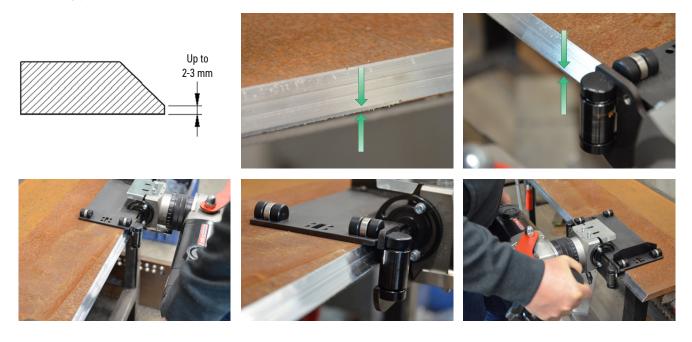

#### Bevel width up to 25 mm at 45 degrees:

- Various bevel widths are possible by means of BM-25
- The final results depend on combination of bevel angle and bevel depth

#### Work at 0 degree:

• Facing process to produce a flat surface such as lands/root faces