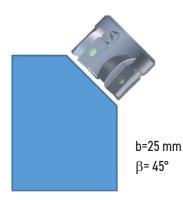

#### Bevel width up to 25 mm at 45 degrees:

- Various bevel widths are possible by means of BM-25
- The final results depend on combination of bevel angle and bevel depth

#### Work at 90 degrees:

- Cladding and other wear resistant coatings removal
- Lowering of the plate edge height

| BM-25 TECHNICAL SPECIFICATION    |                                 |
|----------------------------------|---------------------------------|
| Voltage                          | 1~ 220-240 V, 50-60 Hz          |
| Power                            | 2200 W                          |
| Spindle speed (without load)     | 1800-5850 rpm                   |
| Maximum bevel width (b, Fig. 1)  | 25 mm (1")                      |
| Maximum depth of cut (d, Fig. 1) | 12,5 mm (1/2")                  |
| Bevel angle ( $\beta$ , Fig. 1)  | 0°-90°<br>15°-75° (recommended) |
| Minimum workpiece thickness      | 2 mm (0.08")                    |
| Weight                           | 12,5 kg (27 lb)                 |
| Required ambient temperature     | 0-40°C (34-104°F)               |
| Product Code                     | UKS-0715-10-20-00-0             |