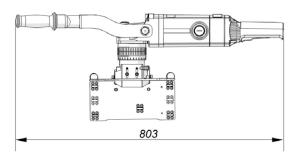

## BM-25 PLATE BEVELING MACHINE

The BM-25 is an easy to use, portable heavy-duty machine designed for beveling steel plates prior to welding. The beveller is equipped with powerful motor and fitted with face milling beveling head, allowing smooth operation and exceptional efficiency.

The beveller is equipped with guide rollers, which make it easy and light to operate.

#### Comfort and ergonomics of work:

- Each user can individually adjust the position of the grip and handle
- Grip can be rotated through 360 degrees
- The handle can be tilted to the desired angle
- Adjustable grip and handle enable comfort of work for both right and left-handers and operators of different heights
- Guide set with rollers can be rotated through 360 degrees
- 2 possible positions of rollers (wide and narrow)