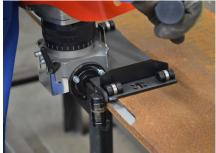

#### Bevel width up to 25 mm at 45 degrees:

- Various bevel widths are possible by means of BM-25
- The final results depend on combination of bevel angle and bevel depth

#### Work at 0 degree:

• Facing process to produce a flat surface such as lands/root faces

#### Work at 90 degrees:

- Cladding and other wear resistant coatings removal
- Lowering of the plate edge height

| BM-25 TECHNICAL SPECIFICATION    |                                 |
|----------------------------------|---------------------------------|
| Voltage                          | 1~ 220-240 V, 50-60 Hz          |
| Power                            | 2200 W                          |
| Spindle speed (without load)     | 1800-5850 rpm                   |
| Maximum bevel width (b, Fig. 1)  | 25 mm (1")                      |
| Maximum depth of cut (d, Fig. 1) | 12,5 mm (1/2")                  |
| Bevel angle ( $\beta$ , Fig. 1)  | 0°-90°<br>15°-75° (recommended) |
| Minimum workpiece thickness      | 2 mm (0.08")                    |
| Weight                           | 12,5 kg (27 lb)                 |
| Required ambient temperature     | 0-40°C (34-104°F)               |
| Product Code                     | UKS-0715-10-20-00-0             |