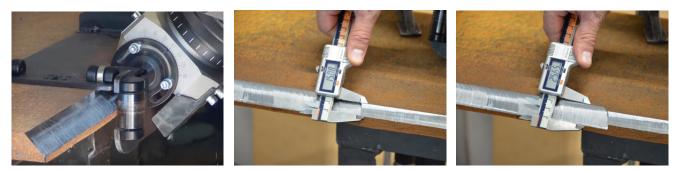

#### Bevel width up to 25 mm at 45 degrees:

- Various bevel widths are possible by means of BM-25
- The final results depend on combination of bevel angle and bevel depth

#### Work at 90 degrees:

- Cladding and other wear resistant coatings removal
- Lowering of the plate edge height

| BM-25 TECHNICAL SPECIFICATION    |                                 |
|----------------------------------|---------------------------------|
| Voltage                          | 1~ 220-240 V, 50-60 Hz          |
| Power                            | 2200 W                          |
| Spindle speed (without load)     | 1800-5850 rpm                   |
| Maximum bevel width (b, Fig. 1)  | 25 mm (1")                      |
| Maximum depth of cut (d, Fig. 1) | 12,5 mm (1/2")                  |
| Bevel angle ( $\beta$ , Fig. 1)  | 0°-90°<br>15°-75° (recommended) |
| Minimum workpiece thickness      | 2 mm (0.08")                    |
| Weight                           | 12,5 kg (27 lb)                 |
| Required ambient temperature     | 0-40°C (34-104°F)               |
| Product Code                     | UKS-0715-10-20-00-0             |