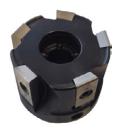

#### Features and benefits:

- · Comfort and ergonomics of work
- Continuously adjustable bevel angle between 0 and 90 degrees
- · Single head operates with face milling method
- Maximum 25 mm bevel width (more than one pass could be required)
- Continuous bevel width adjustment
- Powerful electric motor
- Milling head is equipped with 5 pcs of 2-sided indexable cutting inserts
- Electronic speed control between 1800-5850 rpm
- Overload protection

#### BM-25 uses face milling head that features:

- Less milling resistance
- Less effort for the operator
- Increased range of bevel widths that can be made manually up to 25 mm

Milling head equipped with 5 cutting inserts ready for work