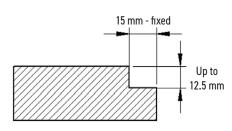

#### Work at 90 degrees:

- Cladding and other wear resistant coatings removal
- Lowering of the plate edge height

| BM-25 TECHNICAL SPECIFICATION    |                                 |
|----------------------------------|---------------------------------|
| Voltage                          | 1~ 220-240 V, 50-60 Hz          |
| Power                            | 2200 W                          |
| Spindle speed (without load)     | 1800-5850 rpm                   |
| Maximum bevel width (b, Fig. 1)  | 25 mm (1")                      |
| Maximum depth of cut (d, Fig. 1) | 12,5 mm (1/2")                  |
| Bevel angle ( $\beta$ , Fig. 1)  | 0°-90°<br>15°-75° (recommended) |
| Minimum workpiece thickness      | 2 mm (0.08")                    |
| Weight                           | 12,5 kg (27 lb)                 |
| Required ambient temperature     | 0-40°C (34-104°F)               |
| Product Code                     | UKS-0715-10-20-00-0             |