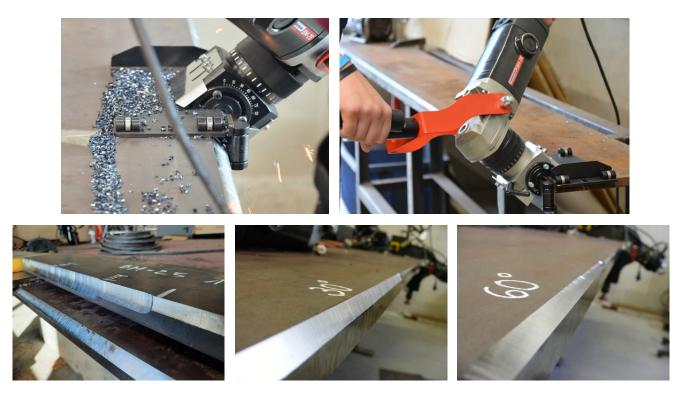

BM-25 enables milling straight edges up to 25 mm bevel width, whereas variable spindle speed facilitates optimizing cutting conditions. Continuously adjustable milling depth and bevel angle between 0 and 90 require no tooling to change. BM-25 has got a state-of-the-art electronic motor overload module protecting the operator, the machine and the tooling.

#### Continuously adjustable bevel angle between 0 and 90 degrees:

- One milling head for full range of angles
- No need for separate milling heads for specific angles
- Recommended bevel angle from 15 to 75 degrees

#### Bevel width up to 25 mm at 45 degrees:

- Various bevel widths are possible by means of BM-25
- The final results depend on combination of bevel angle and bevel depth