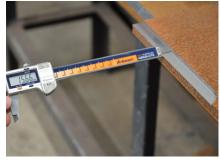

25 mm

Min plate thickness 2 mm

#### Bevel width up to 25 mm at 45 degrees:

- Various bevel widths are possible by means of BM-25
- The final results depend on combination of bevel angle and bevel depth

#### Work at 90 degrees:

- Cladding and other wear resistant coatings removal
- Lowering of the plate edge height

| BM-25 TECHNICAL SPECIFICATION    |                                 |
|----------------------------------|---------------------------------|
| Voltage                          | 1~ 220-240 V, 50-60 Hz          |
| Power                            | 2200 W                          |
| Spindle speed (without load)     | 1800-5850 rpm                   |
| Maximum bevel width (b, Fig. 1)  | 25 mm (1")                      |
| Maximum depth of cut (d, Fig. 1) | 12,5 mm (1/2")                  |
| Bevel angle ( $\beta$ , Fig. 1)  | 0°-90°<br>15°-75° (recommended) |
| Minimum workpiece thickness      | 2 mm (0.08")                    |
| Weight                           | 12,5 kg (27 lb)                 |
| Required ambient temperature     | 0-40°C (34-104°F)               |
| Product Code                     | UKS-0715-10-20-00-0             |