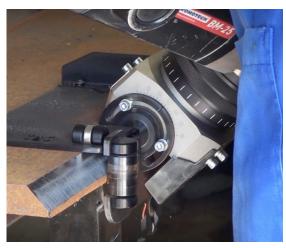

#### BM-25 uses face milling head that features:

- Less milling resistance
- Less effort for the operator
- Increased range of bevel widths that can be made manually up to 25 mm

Milling head equipped with 5 cutting inserts ready for work