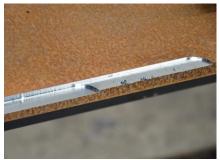

## BM-25 PLATE BEVELING MACHINE

The BM-25 is an easy to use, portable heavy-duty machine designed for beveling steel plates prior to welding. The beveller is equipped with powerful motor and fitted with face milling beveling head, allowing smooth operation and exceptional efficiency.

BM-25 enables milling straight edges up to 25 mm bevel width, whereas variable spindle speed facilitates optimizing cutting conditions. Continuously adjustable milling depth and bevel angle between 0 and 90 require no tooling to change. BM-25 has got a state-of-the-art electronic motor overload module protecting the operator, the machine and the tooling.

The beveller is equipped with guide rollers, which make it easy and light to operate.