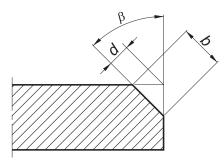

#### Work at 90 degrees:

- Cladding and other wear resistant coatings removal
- Lowering of the plate edge height

| BM-25 TECHNICAL SPECIFICATION    |                                 |
|----------------------------------|---------------------------------|
| Voltage                          | 1~ 220-240 V, 50-60 Hz          |
| Power                            | 2200 W                          |
| Spindle speed (without load)     | 1800-5850 rpm                   |
| Maximum bevel width (b, Fig. 1)  | 25 mm (1")                      |
| Maximum depth of cut (d, Fig. 1) | 12,5 mm (1/2")                  |
| Bevel angle ( $\beta$ , Fig. 1)  | 0°-90°<br>15°-75° (recommended) |
| Minimum workpiece thickness      | 2 mm (0.08")                    |
| Weight                           | 12,5 kg (27 lb)                 |
| Required ambient temperature     | 0-40°C (34-104°F)               |
| Product Code                     | UKS-0715-10-20-00-0             |