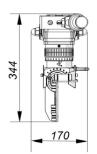

25 mm

Min plate thickness 2 mm

#### Work at 90 degrees:

- Cladding and other wear resistant coatings removal
- Lowering of the plate edge height

| BM-25 TECHNICAL SPECIFICATION    |                                 |
|----------------------------------|---------------------------------|
| Voltage                          | 1~ 220-240 V, 50-60 Hz          |
| Power                            | 2200 W                          |
| Spindle speed (without load)     | 1800-5850 rpm                   |
| Maximum bevel width (b, Fig. 1)  | 25 mm (1")                      |
| Maximum depth of cut (d, Fig. 1) | 12,5 mm (1/2")                  |
| Bevel angle ( $\beta$ , Fig. 1)  | 0°-90°<br>15°-75° (recommended) |
| Minimum workpiece thickness      | 2 mm (0.08")                    |
| Weight                           | 12,5 kg (27 lb)                 |
| Required ambient temperature     | 0-40°C (34-104°F)               |
| Product Code                     | UKS-0715-10-20-00-0             |