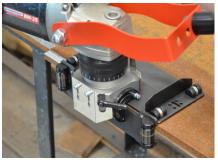

#### Comfort and ergonomics of work:

- Each user can individually adjust the position of the grip and handle
- Grip can be rotated through 360 degrees
- The handle can be tilted to the desired angle
- Adjustable grip and handle enable comfort of work for both right and left-handers and operators of different heights
- Guide set with rollers can be rotated through 360 degrees
- 2 possible positions of rollers (wide and narrow)

#### Continuously adjustable bevel angle between 0 and 90 degrees:

- One milling head for full range of angles
- No need for separate milling heads for specific angles
- Recommended bevel angle from 15 to 75 degrees

#### Bevel width up to 25 mm at 45 degrees:

- Various bevel widths are possible by means of BM-25
- The final results depend on combination of bevel angle and bevel depth