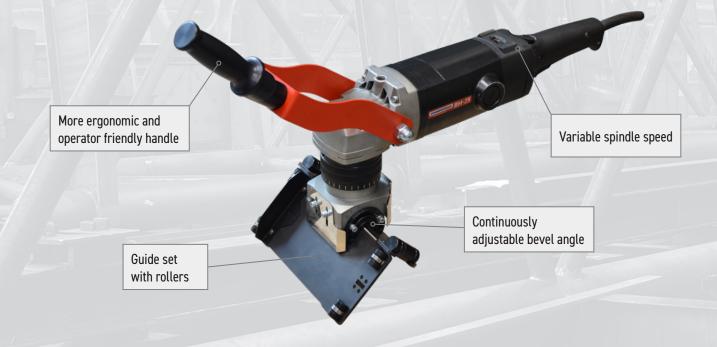

## BM-25 PLATE BEVELING MACHINE

The BM-25 is an easy to use, portable heavy-duty machine designed for beveling steel plates prior to welding. The beveller is equipped with powerful motor and fitted with face milling beveling head, allowing smooth operation and exceptional efficiency.

BM-25 enables milling straight edges up to 25 mm bevel width, whereas variable spindle speed facilitates optimizing cutting conditions. Continuously adjustable milling depth and bevel angle between 0 and 90 require no tooling to change. BM-25 has got a state-of-the-art electronic motor overload module protecting the operator, the machine and the tooling.

The beveller is equipped with guide rollers, which make it easy and light to operate.

#### Features and benefits:

- · Comfort and ergonomics of work
- Continuously adjustable bevel angle between 0 and 90 degrees
- · Single head operates with face milling method
- Maximum 25 mm bevel width (more than one pass could be required)
- Continuous bevel width adjustment
- Powerful electric motor
- Milling head is equipped with 5 pcs of 2-sided indexable cutting inserts
- Electronic speed control between 1800-5850 rpm
- Overload protection

#### Comfort and ergonomics of work:

- Each user can individually adjust the position of the grip and handle
- Grip can be rotated through 360 degrees
- The handle can be tilted to the desired angle
- Adjustable grip and handle enable comfort of work for both right and left-handers and operators of different heights
- Guide set with rollers can be rotated through 360 degrees
- 2 possible positions of rollers (wide and narrow)