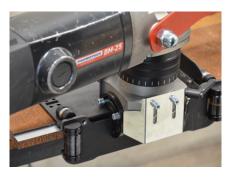

## BM-25 PLATE BEVELING MACHINE

The BM-25 is an easy to use, portable heavy-duty machine designed for beveling steel plates prior to welding. The beveller is equipped with powerful motor and fitted with face milling beveling head, allowing smooth operation and exceptional efficiency.

The beveller is equipped with guide rollers, which make it easy and light to operate.

#### Comfort and ergonomics of work:

- Each user can individually adjust the position of the grip and handle
- Grip can be rotated through 360 degrees
- The handle can be tilted to the desired angle
- Adjustable grip and handle enable comfort of work for both right and left-handers and operators of different heights
- Guide set with rollers can be rotated through 360 degrees
- 2 possible positions of rollers (wide and narrow)