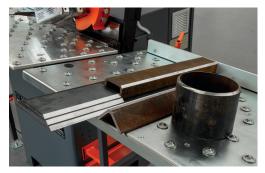

- The machine designed for bevelling steel, aluminium, copper and other materials, flat bars, tubes, shaped bevelling.
- Bevelling by milling high quality bevel (mirror finish).
- Feed control by variator.

## Technical data:

Approximate values of the maximum bevel width:

at 30° 30 mm / 1.18 in 20 mm / 1.10 in at 45° at  $60^{\circ}$ 17 mm / 0.67 in 30 - 60° (continuous) 3 to 100 mm / 0.11 to 3.93 in

Thickness of the material: Bevelling pipes: Ø102 - 156 mm / Ø4.01 - 6.14 in