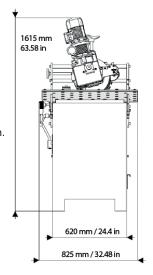

Cutting head engine: 3000 W

Cutting head speed: Adjustable (frequency convertor)

0 - 5500 rpm

0,6 - 3,5 m/min. / 1.96 - 11.5 ft/min. Feed rate:

Weight: 400 kg / 881.8 lb 825 x 1200 x 1615 mm Dimensions: 32.48 x 47.24 x 63.58 in