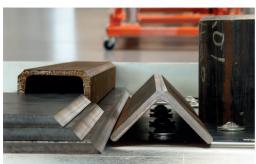

- The machine designed for bevelling steel, aluminium, copper and other materials, flat bars, tubes, shaped bevelling.
- Bevelling by milling high quality bevel (mirror finish).
- Feed control by variator.

## Technical data:

Approximate values of the maximum bevel width:

at 30° 30 mm / 1.18 in 20 mm / 1.10 in at 45° at  $60^{\circ}$ 17 mm / 0.67 in 30 - 60° (continuous) 3 to 100 mm / 0.11 to 3.93 in

Thickness of the material: Bevelling pipes: Ø102 - 156 mm / Ø4.01 - 6.14 in