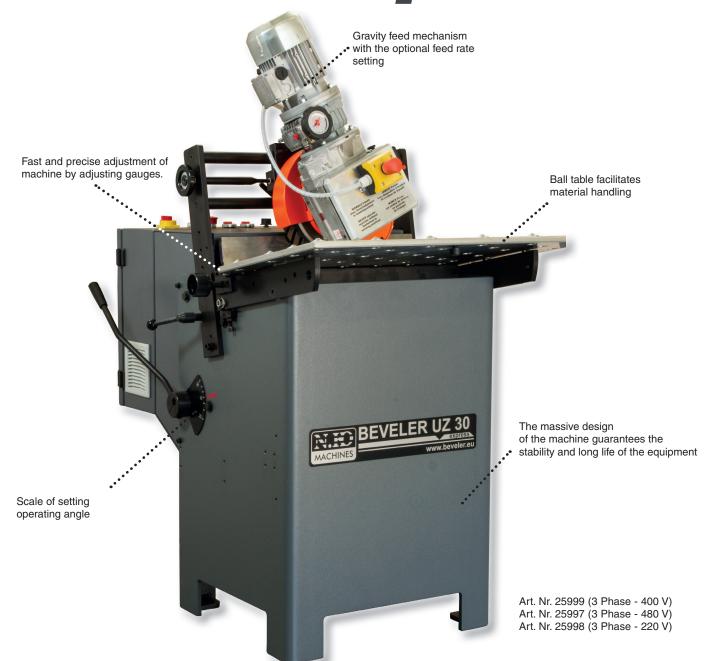

## **Bevelling system UZ 30 EXPRESS**

Maximum bevel width 30 mm / 1.18 in. Automatic feed.

## UZ 30 Express

Stationary UZ30 EXPRESS is one of the few truly uncompromising solutions for bevelling large series of smaller and small workpieces or long, narrow strip material. UZ30 EXPRESS may be used not only for bevelling, but also is also suitable for just deburring the material. It is able to handle both these operations with confidence typical of much larger and more expensive machines. Thanks to the unique geometry of the tool the feed rate can be set up to the speed of 3.5 m/min. / 11.5 ft/min. If longer panels are bevelled it is possible to equip the machine with additional input and output table thus extending the work surface to remarkable 2 824 mm / 111.18 in.

Adjusting the bevel angle:

- Cutter speed control by frequency converter.
- Another optional accessories for pipe bevelling.
- The possibility of extending the desktop (input and output table a total of 2824 mm / 111.18 in including the base table).
- Fast and precise adjustment of the machine with the gauges.

## Included in the price:

Beveling system UZ 30 EXPRESS

Tools for operation and adjusting gauges

Instruction manual

| Name of machine:                                 | Art. Nr. |
|--------------------------------------------------|----------|
| Bevelling system UZ 30 EXPRESS (3 Phase - 400 V) | 25999    |
| Bevelling system UZ 30 EXPRESS (3 Phase - 480 V) | 25997    |
| Bevelling system UZ 30 EXPRESS (3 Phase - 220 V) | 25998    |