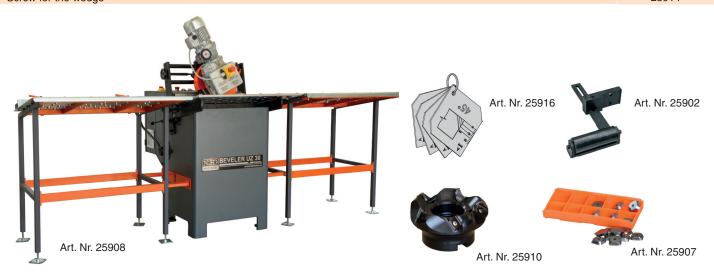

## Included in the price:

Beveling system UZ 30 EXPRESS

Tools for operation and adjusting gauges

Instruction manual

| Name of machine:                                 | Art. Nr. |
|--------------------------------------------------|----------|
| Bevelling system UZ 30 EXPRESS (3 Phase - 400 V) | 25999    |
| Bevelling system UZ 30 EXPRESS (3 Phase - 480 V) | 25997    |
| Bevelling system UZ 30 EXPRESS (3 Phase - 220 V) | 25998    |

| Accessories:                                                      | Art. Nr. |
|-------------------------------------------------------------------|----------|
| Cutting head (incl. cutting tips, clamping wedges and screws)     | 25910    |
| Cutting head (incl. cutting tips, clamping wedges and screws)     | 25907    |
| Input and output table with adjustable stops (table length 1m/pc) | 25908    |
| Fixture for bevelling pipes Ø102 - 156 mm                         | 25902    |
| Adjusting gauges for machine adjustment                           | 25916    |
| Wedge for fastening of the inserts                                | 25917    |
| Screw for the wedge                                               | 25914    |