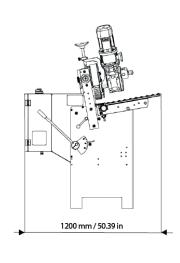

Cutting head engine: 3000 W

Cutting head speed: Adjustable (frequency convertor)

0 - 5500 rpm

0,6 - 3,5 m/min. / 1.96 - 11.5 ft/min. Feed rate:

Weight: 400 kg / 881.8 lb 825 x 1200 x 1615 mm Dimensions: 32.48 x 47.24 x 63.58 in